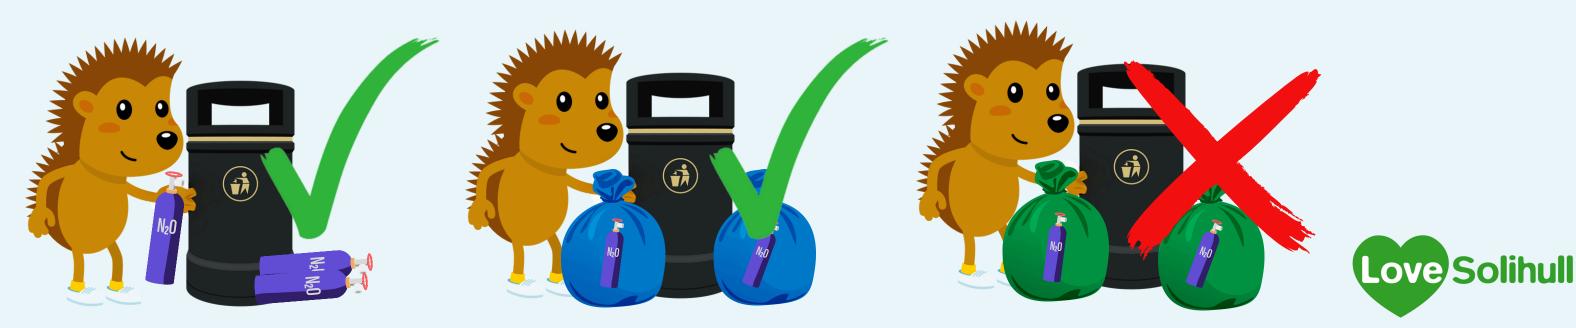

### NITROUS OXIDE CANISTERS

If you stumble across a nitrous oxide canister when out litter picking, please do **NOT** collect it in your green Love Solihull bags.

Given the combustible nature of these canisters, we have a separate disposal procedure for them.

**Option 1:** Nitrous Oxide canisters can be left **LOOSE** (unbagged) by the side of any public SMBC bin for collection.

**Option 2:** Blue nitrous oxide disposal bags can be obtained upon request from your local library. The N.O canisters can be collected in this blue bag and placed by the side of any public SMBC bin for collection.